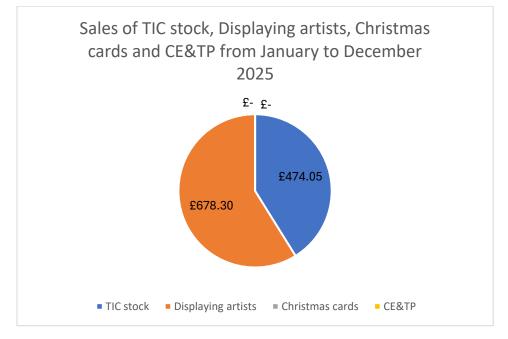

# 5. <u>TIC sales</u>

|         | TIC stock | Displaying<br>artists | Christmas<br>cards | CE&TP | 202 | 5 TOTAL £ | 2024<br>TIC stock | 202<br>Dis | 24<br>splaying | 2024<br>Christmas | 202<br>CE8 |          | 202 | 24 TOTAL £ |
|---------|-----------|-----------------------|--------------------|-------|-----|-----------|-------------------|------------|----------------|-------------------|------------|----------|-----|------------|
|         |           |                       |                    |       |     |           |                   | art        | ists           | cards             |            |          |     |            |
| Jan     | £ 163.50  | £ 233.65              |                    |       | £   | 397.15    | £ 103.05          | £          | 208.45         |                   |            |          | £   | 311.50     |
| Feb     | £ 173.85  | £ 225.10              |                    |       | £   | 398.95    | £ 93.05           | £          | 144.40         |                   |            |          | £   | 237.45     |
| March   | £ 136.70  | £ 219.55              |                    |       | £   | 356.25    | £ 110.00          | £          | 364.50         |                   | £          | 170.00   | £   | 644.50     |
| April   |           |                       |                    |       | £   | -         | £ 211.55          | £          | 232.00         |                   | £          | 230.00   | £   | 673.55     |
| May     |           |                       |                    |       | £   | -         | £ 208.89          | £          | 178.30         |                   | £          | 262.00   | £   | 649.19     |
| June    |           |                       |                    |       | £   | -         | £ 246.00          | £          | 488.00         |                   | £          | 15.00    | £   | 749.00     |
| July    |           |                       |                    |       | £   | -         | £ 464.15          | £          | 749.90         |                   |            |          | £   | 1,214.05   |
| Aug     |           |                       |                    |       | £   | -         | £ 293.20          | £          | 577.15         |                   | £          | 940.00   | £   | 1,810.35   |
| Sept    |           |                       |                    |       | £   | -         | £ 239.54          | £          | 508.30         |                   | £          | 247.50   | £   | 995.34     |
| Oct     |           |                       |                    |       | £   | -         | £ 171.79          | £          | 432.50         | £ 526.76          | £          | 260.00   | £   | 1,391.05   |
| Nov     |           |                       |                    |       | £   | -         | £ 180.35          | £          | 362.04         | £ 1,100.25        | £          | 120.00   | £   | 1,762.64   |
| Dec     |           |                       |                    |       | £   | -         | £ 102.45          | £          | 573.45         | £ 1,253.54        | £          | 65.00    | £   | 1,994.44   |
| TOTAL £ | £ 474.05  | £ 678.30              | £ -                | £ -   | £   | 1,152.35  | £ 2,424.02        | £4         | 4,818.99       | £ 2,880.55        | £ 2        | 2,309.50 | £   | 12,433.06  |