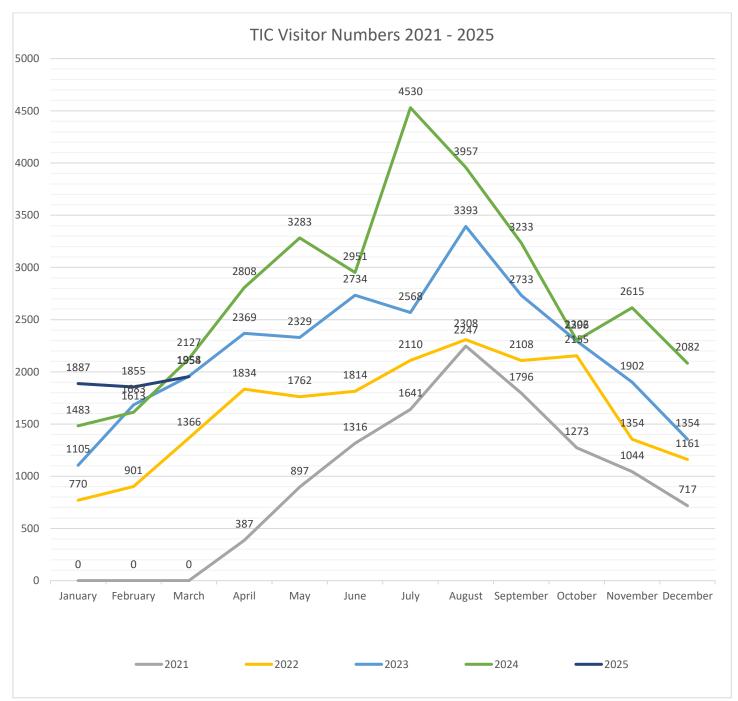

#### 1. Visitor numbers in March were 1954 of which 51 were overseas visitors.

2. Popular website article hits up until 15<sup>th</sup> April 2025 – The data is on the website's dashboard page. It says 'This module shows a list of the most popular published Articles that are still current. Some that are shown may have expired even though they are the most recent.'